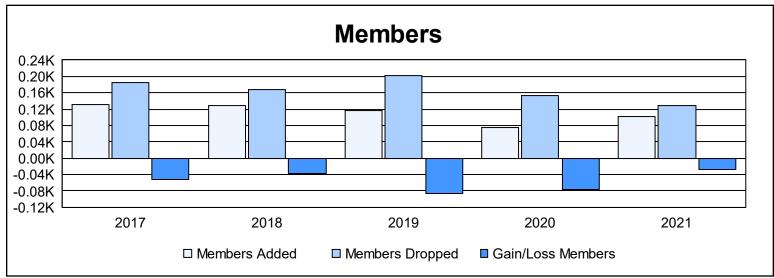

District 17 K

As of June 2021 Cumulative

| Year      | New<br>Clubs | Dropped<br>Clubs | Gain/<br>Loss<br>Clubs | New<br>Members | Charter<br>Members | Reinstate<br>Members | Transfer<br>Members | Total<br>Member<br>Added | Total<br>Members<br>Dropped | Gain/<br>Loss<br>Members |
|-----------|--------------|------------------|------------------------|----------------|--------------------|----------------------|---------------------|--------------------------|-----------------------------|--------------------------|
| 2016-2017 | 0            | 2                | -2                     | 126            | 0                  | 3                    | 3                   | 132                      | 185                         | -53                      |
| 2017-2018 | 0            | 2                | -2                     | 120            | 0                  | 6                    | 3                   | 129                      | 167                         | -38                      |
| 2018-2019 | 0            | 0                | 0                      | 102            | 1                  | 8                    | 6                   | 117                      | 203                         | -86                      |
| 2019-2020 | 0            | 4                | -4                     | 64             | 0                  | 10                   | 2                   | 76                       | 152                         | -76                      |
| 2020-2021 | 0            | 0                | 0                      | 96             | 0                  | 2                    | 3                   | 101                      | 128                         | -27                      |
| Average   | 0            | 2                | -2                     | 102            | 0                  | 6                    | 3                   | 111                      | 167                         | -56                      |