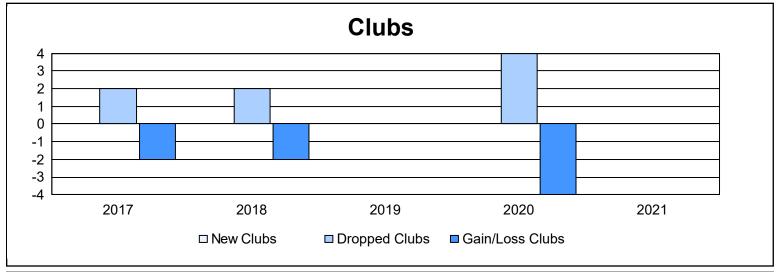

District 17 K

As of June 2021 Cumulative

| Year      | New<br>Clubs | Dropped<br>Clubs | Gain/<br>Loss<br>Clubs | New<br>Members | Charter<br>Members | Reinstate<br>Members | Transfer<br>Members | Total<br>Member<br>Added | Total<br>Members<br>Dropped | Gain/<br>Loss<br>Members |
|-----------|--------------|------------------|------------------------|----------------|--------------------|----------------------|---------------------|--------------------------|-----------------------------|--------------------------|
| 2016-2017 | 0            | 2                | -2                     | 126            | 0                  | 3                    | 3                   | 132                      | 185                         | -53                      |
| 2017-2018 | 0            | 2                | -2                     | 120            | 0                  | 6                    | 3                   | 129                      | 167                         | -38                      |
| 2018-2019 | 0            | 0                | 0                      | 102            | 1                  | 8                    | 6                   | 117                      | 203                         | -86                      |
| 2019-2020 | 0            | 4                | -4                     | 64             | 0                  | 10                   | 2                   | 76                       | 152                         | -76                      |
| 2020-2021 | 0            | 0                | 0                      | 96             | 0                  | 2                    | 3                   | 101                      | 128                         | -27                      |
| Average   | 0            | 2                | -2                     | 102            | 0                  | 6                    | 3                   | 111                      | 167                         | -56                      |